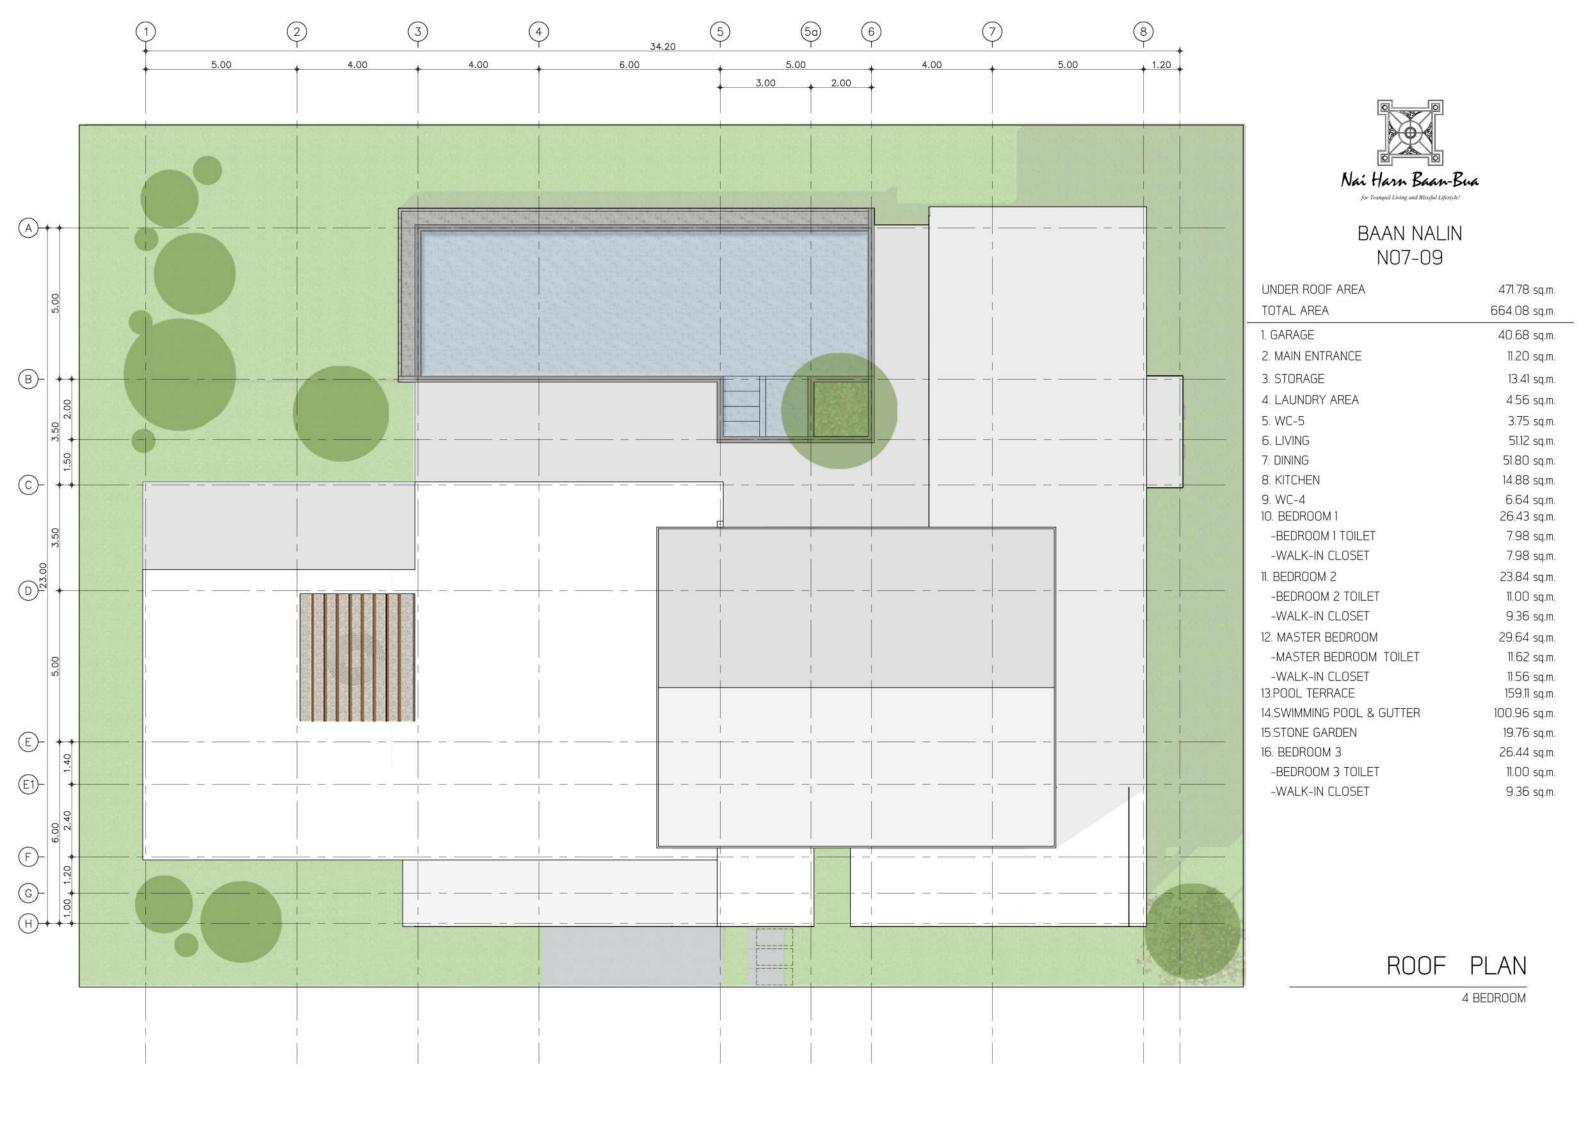

## BAAN NALIN N07-09

| UNDER ROOF AREA          | 471.78 sq.m. |
|--------------------------|--------------|
| TOTAL AREA               | 664.08 sq.m. |
| I. GARAGE                | 40.68 sq.m.  |
| 2. MAIN ENTRANCE         | 11.20 sq.m.  |
| 3. STORAGE               | 13.41 sq.m.  |
| 4. LAUNDRY AREA          | 4.56 sq.m.   |
| 5. WC-5                  | 3.75 sq.m.   |
| 6. LIVING                | 51.12 sq.m.  |
| 7. DINING                | 51.80 sq.m.  |
| 8. KITCHEN               | 14.88 sq.m.  |
| 9. WC-4                  | 6.64 sq.m.   |
| IO. BEDROOM I            | 26.43 sq.m.  |
| -BEDROOM 1 TOILET        | 7.98 sq.m.   |
| -WALK-IN CLOSET          | 7.98 sq.m.   |
| II. BEDROOM 2            | 23.84 sq.m.  |
| -BEDROOM 2 TOILET        | 11.00 sq.m.  |
| -WALK-IN CLOSET          | 9.36 sq.m.   |
| 12. MASTER BEDROOM       | 29.64 sq.m.  |
| -MASTER BEDROOM TOILET   | 11.62 sq.m.  |
| -WALK-IN CLOSET          | 11.56 sq.m.  |
| 3.POOL TERRACE           | 159.11 sq.m. |
| 4.SWIMMING POOL & GUTTER | 100.96 sq.m. |
| 5.STONE GARDEN           | 19.76 sq.m.  |
| 16. BEDROOM 3            | 26.44 sq.m.  |
| -BEDROOM 3 TOILET        | 11.00 sq.m.  |
| -WALK-IN CLOSET          | 9.36 sq.m.   |
|                          |              |