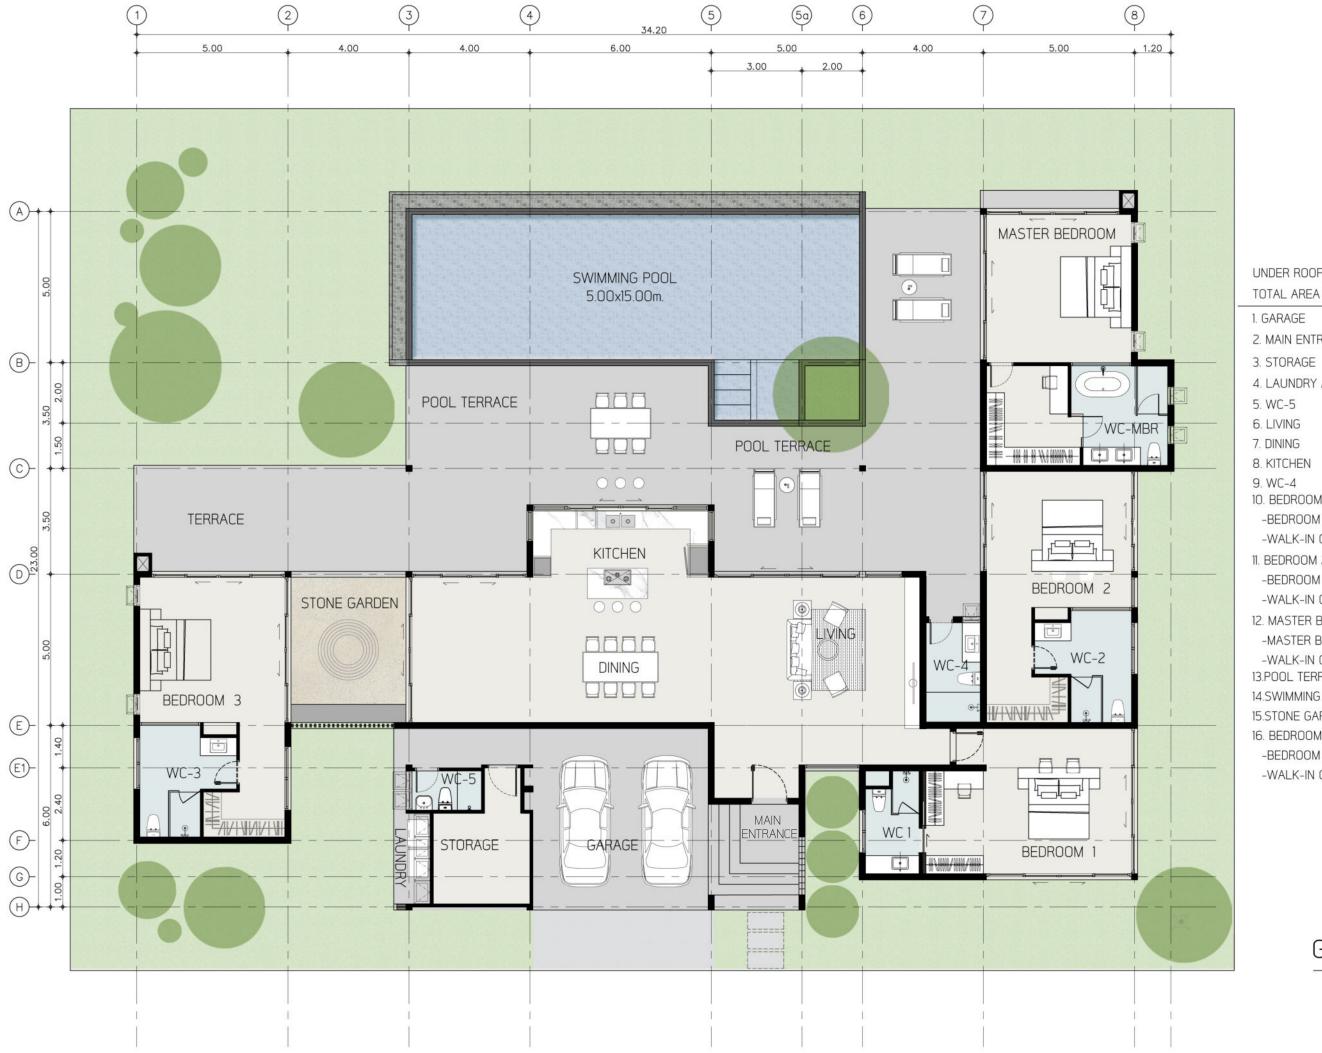

## BAAN NALIN N07-09

| UNDER ROOF AREA          | 471.78 sq.m. |
|--------------------------|--------------|
| TOTAL AREA               | 664.08 sq.m. |
| I. GARAGE                | 40.68 sq.m.  |
| 2. MAIN ENTRANCE         | 11.20 sq.m.  |
| 3. STORAGE               | 13.41 sq.m.  |
| 4. LAUNDRY AREA          | 4.56 sq.m.   |
| 5. WC-5                  | 3.75 sq.m.   |
| 6. LIVING                | 51.12 sq.m.  |
| 7. DINING                | 51.80 sq.m.  |
| 8. KITCHEN               | 14.88 sq.m.  |
| 9. WC-4                  | 6.64 sq.m.   |
| IO. BEDROOM I            | 26.43 sq.m.  |
| -BEDROOM 1 TOILET        | 7.98 sq.m.   |
| -WALK-IN CLOSET          | 7.98 sq.m.   |
| II. BEDROOM 2            | 23.84 sq.m.  |
| -BEDROOM 2 TOILET        | 11.00 sq.m.  |
| -WALK-IN CLOSET          | 9.36 sq.m.   |
| 12. MASTER BEDROOM       | 29.64 sq.m.  |
| -MASTER BEDROOM TOILET   | 11.62 sq.m.  |
| -WALK-IN CLOSET          | 11.56 sq.m.  |
| 3.POOL TERRACE           | 159.11 sq.m. |
| 4.SWIMMING POOL & GUTTER | 100.96 sq.m. |
| 5.STONE GARDEN           | 19.76 sq.m.  |
| 16. BEDROOM 3            | 26.44 sq.m.  |
| -BEDROOM 3 TOILET        | 11.00 sq.m.  |
| -WALK-IN CLOSET          | 9.36 sq.m.   |
|                          |              |

## GROUND FLOOR PLAN

4 BEDROOM